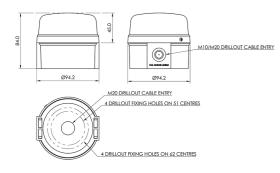

Circuitry is fixed to the base, with convenient access to the terminal block for wiring.

Lenses are fitted to the bases by bayonet fitting with an O-ring seal, secured by a single securing grub screw.

There are no other external fixings, and all connections between enclosure parts are protected by O-rings.

#### **General Data**

Size (mm)

85 x 94 dia.