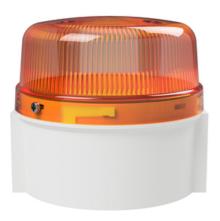

### deegee PSC IP69K Flashing LED Beacon 24-230Vuc White Base 85mm x 94mm dia. Amber

Our Pulsed LED Beacon Lamps utilise latest technology LED's to provide a generally low power, long life visual warning signal.

#### **General Data**

Size (mm)

85 x 94 dia.

## Series C Flashing LED Beacon

PSC/UC/24-230/LED/AMBER

| Weight (kg)            | 0.2325           |
|------------------------|------------------|
| IP Rating              | ІРб9К            |
| Mounting method        | Surface mounting |
| Order Unit             | 1                |
| Base Colour            | White            |
| Base Material          | ABS              |
| Lens Material          | Polycarbonate    |
| Lens Colour            | Amber            |
| Temperature Limits (C) | -20 to +45       |
|                        |                  |