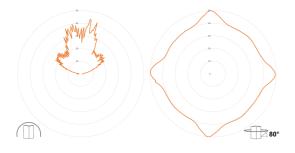

- Multi-voltage, allowing less stock holding
- Protective guard and mounting bracket available
- Can be mounted in any orientation
- 130° prime light output from vertical axis

#### **Visual Data**

| Signal Colour                           | Amber |
|-----------------------------------------|-------|
| Light Source                            | LED   |
| Factory Set Flashing Frequency<br>(FPM) | 120   |
| Luminous Intensity (cd)                 | 50    |